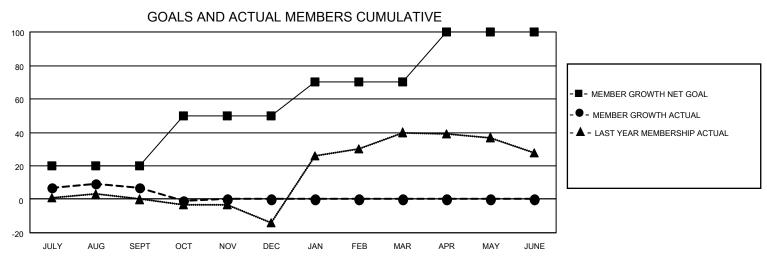

## District 11 A2

| Clubs                 |               |           |               | Members               |                        |                         |                                                    |
|-----------------------|---------------|-----------|---------------|-----------------------|------------------------|-------------------------|----------------------------------------------------|
| RESULTS FOR 2021-2022 |               |           |               | RESULTS FOR 2021-2022 |                        |                         |                                                    |
| QUARTER               | NEW CLUB GOAL | NEW CLUBS | DROPPED CLUBS | QUARTER MEME          | BER GROWTH NET<br>GOAL | MEMBER GROWTH<br>ACTUAL | DROPPED<br>MEMBERS ACTUAL<br>(including transfers) |
| JULY/AUG/SEPT         | 0             | 0         | 0             | JULY/AUG/SEPT         | 20                     | 37                      | 24                                                 |
| OCT/NOV/DEC           | 0             | 0         | 0             | OCT/NOV/DEC           | 30                     | 6                       | 14                                                 |
| JAN/FEB/MAR           | 0             | 0         | 0             | JAN/FEB/MAR           | 20                     | 0                       | 0                                                  |
| APR/MAY/JUNE          | 0             | 0         | 0             | APR/MAY/JUNE          | 30                     | 0                       | 0                                                  |